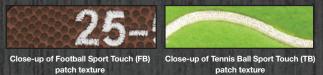

See color choices on page 12

Football 7011 - FB

Tennis Ball 7011 - TB

Sport Touch Name Softball 7011 - SB

<sup>1</sup>The School reserves the right to decide which jacket back style is offered. These patches are only examples. You may choose to add paws, stars, sport symbols, etc., to any font listed on your order form. Tails are only available on straight script names. Additional charges may apply.