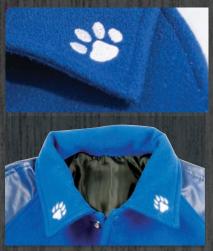

#### **EMBROIDERED SYMBOL ON COLLAR TIPS\***

\*The same symbol must be featured on both collar tips.

CSD

- Baseball/Softball
- Basketball
- Christian Fish
- Cross
- Drama Mask
- Fleur-de-lis • Football
- Heart
- Lamp of Knowledge
- Lyre
- Megaphone
- Paw • Paw with Claws
- Peace Sign
- Soccer Ball
- Star
- Tennis Ball
- Track Winged Foot
- Treble Clef Volleyball