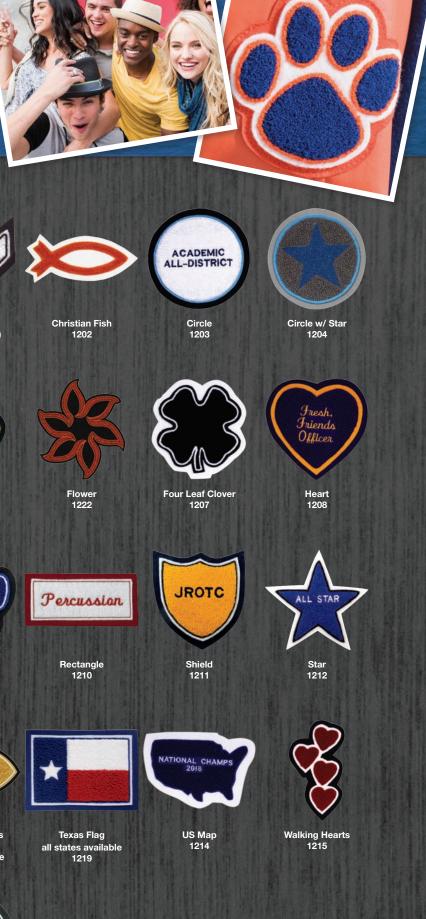

## SHAPES & SYMBOLS

American Flag 1218

Awareness Ribbon 1221

Chevron (specify quantity) 1201

Curved 1206

Fleur-de-lis 3039

Louisiana 1220

Walking Paws 1216

Strings 1522

1507

Ê Trombone

State Map - Texas w/ Sports Insert all states available 1225

Walking Stars 1217

Yin Yang 1224

Paw 1209

ALL STATE

ALL STATE

Star of David 3040

State Map - Texas all states available -1213