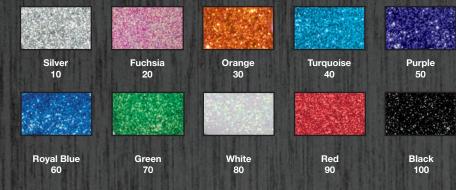

# **COLOR BURST PATCHES\***

Our color burst patches feature a glittery fabric in a variety of colors that add sparkle to any jacket.

Cross 8013

Oval 8014

Tennis Ball 8019

Single Note 8011

Volleybal 8023

Lyre 8017

Softbal 8020

\*To order, you will need to provide the patch's design and color number (For example, a heart in fuchsia would be 8001-20.) Color Burst Patches may not be available at your school. See your Balfour Representative for more information.