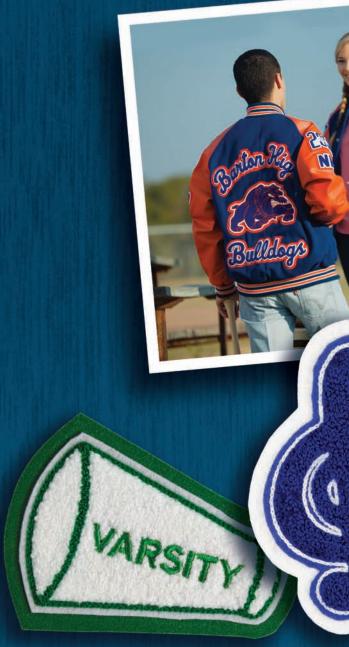

# LETTER JACKETS & PATCHES BY BALFOUR THE STYLE OF

# **balfour**

Today Distance

25-5A

DISTRICT

MVP

# **BACK OPTIONS PATCHES**<sup>1</sup>

The back of your jacket is the best way to show off who you are. With this many options you can do it with style.