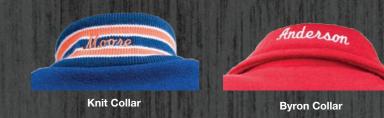

k style is offered. These patches are only examples. You may choose to add paws, stars, sport symbols, etc., to any font listed on your order form. Tails are only available on straight script names. Additional charges may apply.

<sup>2</sup> Up to 4 symbols available for all styles (additional charge). Symbols include: star, heart, double or single music note, baseball, football, basketball, soccer ball, track shoe, megaphone and many more. See your sales representative for additional symbols.

<sup>3</sup> Sport Touch material is available on back name patches with the Sport Touch material in place of top felt only. Additional charges may apply.

#### SCHOOL NAME AND MASCOT



#### NAME AND LARGE JERSEY NUMBERS



#### LARGE CHENILLE INITIALS



#### **EMBROIDERED NAME ON BACK COLLAR**







\* Initials are First, Last, Middle

KOB

EMBROIDERED MONOGRAM INITIALS ON SLEEVE CUFFS\*





\* Initials are First, Last, Middle

NEW \*\*Script Alphabet ABCDEFGKIJK LOMONDQRSTUV N X Y Z

#### **EMBROIDERED SYMBOL ON COLLAR TIPS\***



\*The same symbol must be featured on both collar tips.



CSD

- Baseball/Softball
- Basketball
- Christian Fish
- Cross
- Drama Mask
- Fleur-de-lis • Football
- Heart
- Lamp of Knowledge
- Lyre
- Megaphone
- Paw • Paw with Claws
- Peace Sign
- Soccer Ball
- Star
- Tennis Ball
- Track Winged Foot
- Treble Clef Volleyball

# YEAR DATE **PATCHES**

Some numbers mean more than others, like the year you graduate. This is your year and these year date patches will let you show that off with attitude.

2 Digit Year Date-Block

w/ class of sash

11111

100