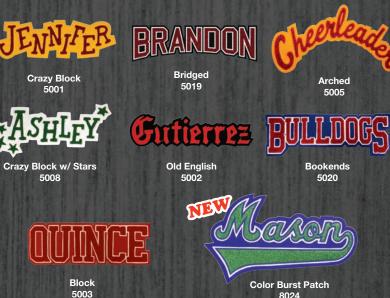

enes look at how your chenille patches are made!



bal4.tv/m46k96zp

12 LJ100-0016.24797 ©2016 Commemorative Brands, Inc. All Rights Reserved.

# LETTER JACKETS & PATCHES BY BALFOUR THE STYLE OF

# **balfour**

Today Distance

25-5A

DISTRICT

MVP

# **BACK OPTIONS PATCHES**<sup>1</sup>

The back of your jacket is the best way to show off who you are. With this many options you can do it with style.

### **SCRIPT STYLE NAMES**

Straigh 5004

ight w/ Stars



Straight w/ Activity Symbol 5017





Straight w/ Tail & Lettering

Straight w/ Tail & Activity Symbol<sup>2</sup> 5013



Straight w/ Tail & 2 Symbols<sup>2</sup> 5014

Straight w/ Tail, Lettering & Stars 5015

### NEW GO WILD!





6002





ouflage 6006

Brown Camouflage

6004

Green Camouflage

6005



## **SPECIAL STYLE NAMES**



### **SPORT TOUCH EXCLUSIVE**



Sport Touch Name<sup>3</sup>

Baseball or Volleyball

7011 - BB or VB

Sport Touch Name<sup>3</sup> Basketball 7011 - BK

**Close-up of Basketball Sport Touch** (BK) patch texture

See color choices on page 12



Football 7011 - FB



Tennis Ball 7011 - TB

Sport Touch Name Softball 7011 - SB

<sup>1</sup>The School reserves the right to decide which jacket back style is offered. These patches are only examples. You may choose to add paws, stars, sport symbols, etc., to any font listed on your order form. Tails are only available on straight script names. Additional charges may apply.

<sup>2</sup> Up to 4 symbols available for all styles (additional charge). Symbols include: star, heart, double or single music note, baseball, football, basketball, soccer