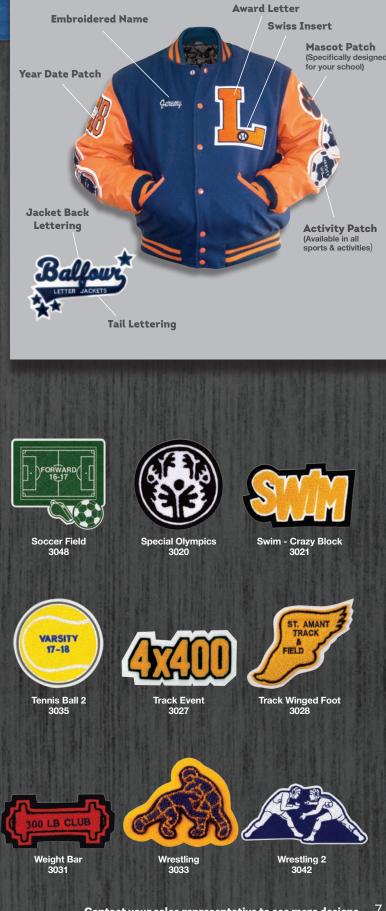

# **JACKET ANATOMY**

Most patches will come in school colors. Wording can be added to most patches. Additional instruments, numbers, positions, organizations, animals and other patches available. Ask your sales representative for details.